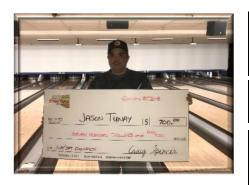

## Via Linda Results - 1/20/18

91 Entries (62 Qualifying - 29 Economy Parlay) - 26 cashers - 1 in 3.5 cash ratio - Paid out over \$3,274.00

| 1st | <u>Jason Tunay</u> | C Div         | \$700.00  | 2nd                                     | Sean Ashley | A Div | \$400.00 | 3rd | Gary Hamm         | C Div        | \$250.00   |
|-----|--------------------|---------------|-----------|-----------------------------------------|-------------|-------|----------|-----|-------------------|--------------|------------|
|     | Quarters - 653 Ser | mis - 214 Fin | als - 228 | Quarters - 686 Semis - 199 Finals - 226 |             |       |          |     | ıarters - 685 Sem | is - 217 Fir | nals - 218 |