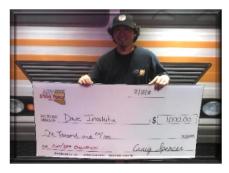

## AMF Tempe Village - 2/18/18

Based on 80% of 210

122 Entries (86 Qualifying - 26 Economy Parlay) - 33 cashers - 1 in 3.8 cash ratio - Paid out over \$5,200.00

| 1st                                     | <u>Dave Inoshita</u> | A Div   | \$1,000.00 | 2nd  | David Corcino      | C Div        | \$600.00  | 3rd                                     | Jonaathan Jillson | B Div   | \$400.00 |  |
|-----------------------------------------|----------------------|---------|------------|------|--------------------|--------------|-----------|-----------------------------------------|-------------------|---------|----------|--|
| Quarters - 706 Semis - 233 Finals - 272 |                      |         |            |      | uarters - 772 Semi | is - 229 Fin | als - 216 | Quarters - 658 Semis - 233 Finals - 152 |                   |         |          |  |
| "A" Division Results                    |                      |         |            |      | <u>"B" Divisio</u> | on Results   | 5         | "C" Division Results                    |                   |         |          |  |
| Pos.                                    | Name                 | Score   | Prize      | Pos. | Name               | Score        | Prize     | Pos.                                    | Name              | Score   | Prize    |  |
| 2nd                                     | Charlie Price        | 668/204 | \$200.00   | 2nd  | Lynn Arthur        | 660/189      | \$210.00  | 2nd                                     | Adrian Luna       | 699/187 | \$125.00 |  |
| 3rd                                     | Bob Hanson           | 636     | \$145.00   | 3rd  | Renee Sandoval     | 649/223      | \$200.00  | 3rd                                     | Andre Murillo     | 646     | \$145.00 |  |
| 4th                                     | Joe Ashley           | 612     | \$135.00   | 4th  | Bryton Bobbitt     | 640          | \$145.00  | 4th                                     | Mike Finley       | 635     | \$135.00 |  |
| 5th                                     | Ron Gonzales         | 600     | \$125.00   | 5th  | David Vanderleest  | 627          | \$85.00   | 5th                                     | Douglas Poe       | 630     | \$125.00 |  |
| 6th                                     | Jason Tunay          | 595     | \$120.00   | 6th  | Brooke Carroll     | 624          | \$125.00  | 6th                                     | Stacie Huglin     | 620     | \$120.00 |  |
| 7th                                     | Jonathan Ferrell     | 579     | \$115.00   | 7th  | Michael Dragon     | 555          | \$120.00  | 7th                                     | Justin Thomas     | 572     | \$65.00  |  |
| 8th                                     | Sean Ashley          | 502     | \$110.00   | 8th  | Michael Killgore   | 553          | \$115.00  | 8th                                     | Sammi Hernreich   | 563     | \$110.00 |  |
|                                         |                      |         |            | 9th  | Ben Spencer        | 539          | \$110.00  |                                         |                   |         |          |  |