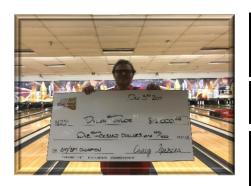

## AMF McRay Results - 12/3/17

93 Entries (66 Qualifying - 27 Economy Parlay) - 26 cashers - 1 in 3.5 cash ratio - Paid out over \$5,000.00

| 1st                                     | <u>Dylan Taylor</u> | A Div | \$1,000.00 | 2nd | Josh Black       | B Div         | \$600.00  | 3rd | <u>Lynn Arthur</u> | C Div        | \$300.00   |
|-----------------------------------------|---------------------|-------|------------|-----|------------------|---------------|-----------|-----|--------------------|--------------|------------|
| Quarters - 642 Semis - 241 Finals - 216 |                     |       |            | Qua | irters - 651 Sem | iis - 195 Fin | als - 206 | Qu  | arters - 627 Sem   | is - 248 Fir | nals - 182 |