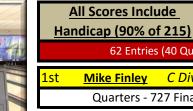

## Lakeview Lanes - 5/14/16

62 Entries (40 Qualifying Entries - 22 Economy Parlay Entries) 20 Prize Winners - 1 in 3.31 Cash Ratio -\$2,350.00 Paid Out

| 1st | Mike Finley                 | C Div | \$600.00 | 2nd                         | <u> Aaron Halash</u> | B Div | \$300.00 | 3rd | Ernie Mendoza      | A Div       | \$200.00   |
|-----|-----------------------------|-------|----------|-----------------------------|----------------------|-------|----------|-----|--------------------|-------------|------------|
|     | Quarters - 727 Finals - 246 |       |          | Quarters - 715 Finals - 243 |                      |       |          | Qι  | ıarters - 776 Semi | s - 255 Fir | nals - 228 |