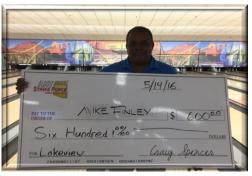

## Lakeview Lanes - 5/14/16

62 Entries (40 Qualifying Entries - 22 Economy Parlay Entries) 20 Prize Winners - 1 in 3.31 Cash Ratio -\$2,350.00 Paid Out

| 1st | Mike Finley                 | C Div | \$600.00 | 2nd                         | <u> Aaron Halash</u> | B Div | \$300.00 | 3rd | Ernie Mendoza      | A Div       | \$200.00   |
|-----|-----------------------------|-------|----------|-----------------------------|----------------------|-------|----------|-----|--------------------|-------------|------------|
|     | Quarters - 727 Finals - 246 |       |          | Quarters - 715 Finals - 243 |                      |       |          | Qι  | ıarters - 776 Semi | s - 255 Fir | nals - 228 |