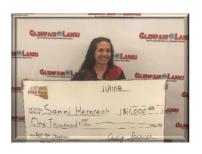

## **Glenfair Lanes - 11/11/2018**

|     |                 | 93 Entries ( | 62 Qualifying - 31 | Econo | my Parlay) - 26 cas | shers - 1 in 3 | .6 cash ratio - | Paid | out over \$5,100.00 |       |          |
|-----|-----------------|--------------|--------------------|-------|---------------------|----------------|-----------------|------|---------------------|-------|----------|
| 1st | Sammi Hernreich | B Div        | \$1,000.00         | 2nd   | Ted McKay           | C Div          | \$600.00        | 3rd  | Jason Tunay         | A Div | \$300.00 |
|     |                 |              |                    |       |                     |                |                 |      |                     |       |          |