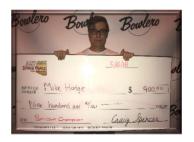

3rd

103 Entries (60 Qualifying - 43 Economy Parlay) - 27 cashers - 1 in 3.8 cash ratio - Paid out over \$5,000.00

| 1st | Mike Hodge         | C Div         | \$900.00   | 2nd | Eric Flick      | A Div        | \$485.00   | 3rd | Brian Jackson     | B Div       | \$300.00   |
|-----|--------------------|---------------|------------|-----|-----------------|--------------|------------|-----|-------------------|-------------|------------|
| C   | Quarters - 695 Ser | nis - 209 Fin | ials - 210 | Qua | rters - 621 Sem | is - 251 Fin | ials - 207 | Qu  | arters - 680 Semi | s - 266 Fir | nals - 205 |