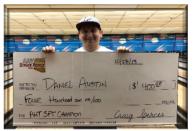

# Brunswick Desert Sky - 10/27/2018

|     |                               | 48 Entries (34 | 4 Qualifying - 14 | Econon | ny Parlay) - 18 ca          | shers - 1 in 2 | .7 cash ratio | - Paid o | ut over \$2,200.00            |       |          |  |
|-----|-------------------------------|----------------|-------------------|--------|-----------------------------|----------------|---------------|----------|-------------------------------|-------|----------|--|
| 1st | Daniel Austin                 | C Div          | \$400.00          | 2nd    | Eric Flick                  | B Div          | \$200.00      | 3rd      | Mike Umstead                  | A Div | \$150.00 |  |
|     | Quarters - 736 / Finals - 237 |                |                   |        | Quarters - 663 / Finals 227 |                |               |          | Quarters - 736 / Finals - 159 |       |          |  |