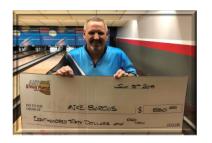

## **Brunswick Desert Sky - 7/15/2018**

|     |                | os Ellules (se                                                                 | Qualifying - 27 | ECOITO | ily Pallay) - 20 cas | 11612 - 11113 | o.5 Casii Ialiu · | Palu | out over \$5,600.00 |           |            |
|-----|----------------|--------------------------------------------------------------------------------|-----------------|--------|----------------------|---------------|-------------------|------|---------------------|-----------|------------|
| 1st | Mike Barcus    | A Div                                                                          | \$850.00        | 2nd    | Martin Grams         | B Div         | \$425.00          | 3rd  | Nicholas Viscaina   | C Div     | \$310.00   |
|     | Quarters - 681 | <mark>ke Barcus A Div <b>\$85</b><br/>ers - 681 Semis - 253 Finals - 24</mark> |                 |        | uarters - 713 Sen    | nis - 235 Fi  | nals 235          | Q    | uarters - 718 Semis | - 200 Fii | nals - 200 |