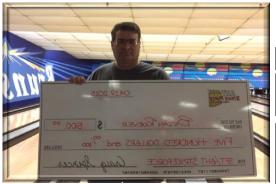

## **Brunswick Desert Sky - 4/19/15**

84 Entries (67 Qualifying & 17 Economy Parlay) 27 Cashers - 1 in 3.1 Cash Ratio - \$3,550.00 Main Event Prize

| 1st | <u>Brian Roever</u> | C Div        | \$500.00   | 2nd | Jakob Butturff      | A Div       | \$600.00   | 3rd | Bill Brackett    | B Div       | \$300.00   |
|-----|---------------------|--------------|------------|-----|---------------------|-------------|------------|-----|------------------|-------------|------------|
| Q   | uarters - 723 Sem   | nis - 245 Fi | nals - 262 | Qu  | ıarters - 723 Semis | s - 256 Fii | nals - 225 | Qua | arters - 683 Sem | is - 209 Fi | nals - 205 |