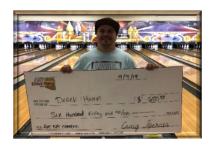

## AMF Chandler Lanes - 9/9/2018

|                                         | 67 Entries (49 Qualifying - 18 Economy Parlay) - 22 cashers - 1 in 3.1 cash ratio - Paid out over \$2,800 |            |          |                                      |                  |       |          |     |                   |             |            |  |
|-----------------------------------------|-----------------------------------------------------------------------------------------------------------|------------|----------|--------------------------------------|------------------|-------|----------|-----|-------------------|-------------|------------|--|
| 1st                                     | Derek Hamm                                                                                                | B Division | \$650.00 | 2nd                                  | Patrick Sheridan | C Div | \$320.00 | 3rd | Ron Gonzales      | A Div       | \$220.00   |  |
| Quarters - 711 Semis - 292 Finals - 228 |                                                                                                           |            |          | Quarters-645/RO Semis-220 Finals-221 |                  |       |          | Qu  | arters - 715 Semi | s - 209 Fir | nals - 205 |  |