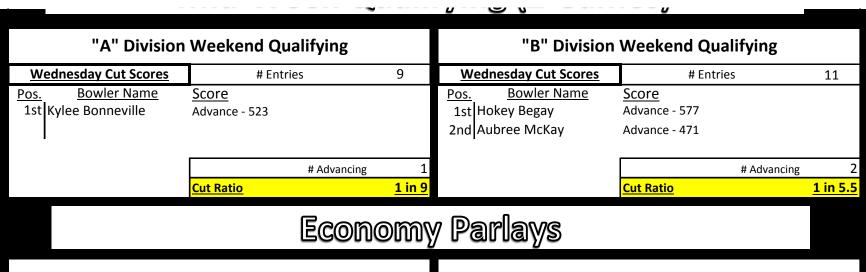

## All Scores Include Handicap

| "A" Division Quarter Finalists |                    |                 |              | "B" Division Quarter Finalists |                    |                 |              |
|--------------------------------|--------------------|-----------------|--------------|--------------------------------|--------------------|-----------------|--------------|
| Pos.                           | <b>Bowler Name</b> | <u>Score</u>    | <u>Prize</u> | Pos.                           | <b>Bowler Name</b> | <u>Score</u>    | <u>Prize</u> |
| 2nd                            | Joe Yannacci       | Q - 699 S1-210  | \$170.00     | T2nd                           | Hokey Begay        | Q -741 S1 - 203 | \$165.00     |
| 3rd                            | Kylee Bonneville   | Q -754 S1 - 206 | \$160.00     | T2nd                           | Tom Large          | Q -767 S1 - 203 | \$165.00     |
| 4th                            | Lynn Arthur        | Q - 694         | \$110.00     | 4th                            | Aubree McKay       | Q - 733         | \$110.00     |
| 5th                            | Chris Wheat        | Q - 690         | \$105.00     | 5th                            | Ted McKay          | Q - 714         | \$105.00     |
| 6th                            | Dylan Taylor       | Q - 658         | \$100.00     | 6th                            | Robbie Adair       | Q - 703         | \$70.00      |
| 7th                            | Mike Bohe          | Q - 649         | \$95.00      | 7th                            | Scott Sparks       | Q - 692         | \$95.00      |
| 8th                            | Kyle Freeman       | Q - 644         | \$60.00      | 8th                            | Danny Del Llano    | Q - 688         | \$90.00      |
| 9th                            | Ron Gonzales       | Q - 624         | \$85.00      | 9th                            | David Volking Jr.  | Q - 652         | \$85.00      |
| 10th                           | Ben Spencer        | Q - 607         | \$80.00      | 10th                           | Susan O'Hara       | Q - 632         | \$80.00      |