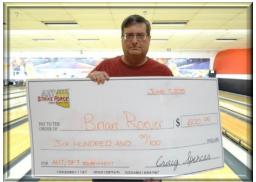

## **AMF McRay - 6/07/15**

60 Entries (42 Qualifying & 18 Economy Parlay) 16 Cashers - 1 in 3.75 Cash Ratio - \$2,205.00 Main Event Prize

| 1st | Brian Roever                | B Div | \$600.00 | 2nd | Dylan Taylor   | A Div      | \$350.00 | 3rd | Ted McKay       | C Div       | \$225.00   |
|-----|-----------------------------|-------|----------|-----|----------------|------------|----------|-----|-----------------|-------------|------------|
|     | Quarters - 646 Finals - 225 |       |          |     | Quarters - 636 | Finals - : | 217      | Qua | rters - 661 Sem | is - 226 Fi | nals - 212 |